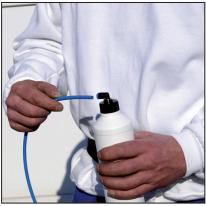

## **Instruction Manual LEWI INDOOR-System**

Fill the bottle with de-mineralised water.

Connect the bottle top to the control unit. (Blue connection)

Connect the hose from the telescopic pole to the control unit (Gold coloured connection)

Then connect the electric plug of the telescopic pole to the control unit (silver coloured connection).

Attach the Microfiber pad to the pad holder.

Keep the red push button pressed down until water runs out of the top end of the hose (see next picture).