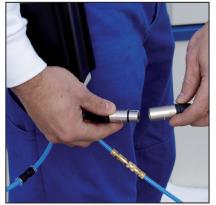

Then connect the electric plug of the telescopic pole to the control unit (silver coloured connection).

Attach the Microfiber pad to the pad holder.

Keep the red push button pressed down until water runs out of the top end of the hose (see next picture).

Only then connect the hose to the nozzles. Now you can start cleaning.

Connect charger to control unit. Unit is fully charged when LED on charger changes from red to green.

Charge level indicator: Please charge system when the light is red.