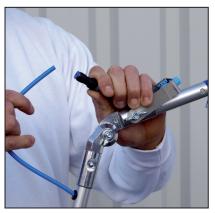

## **Instruction Manual LEWI INDOOR-System**

Fill the bottle with de-mineralised water.

Connect the bottle top to the control unit. (Blue connection)

Connect the hose from the telescopic pole to the control unit (Gold coloured connection)

Then connect the electric plug of the telescopic pole to the control unit (silver coloured connection).

Attach the Microfiber pad to the pad holder.

Keep the red push button pressed down until water runs out of the top end of the hose (see next picture).