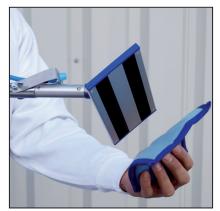

Then connect the electric plug of the telescopic pole to the control unit (silver coloured connection).

Attach the Microfiber pad to the pad holder.

Keep the red push button pressed down until water runs out of the top end of the hose (see next picture).