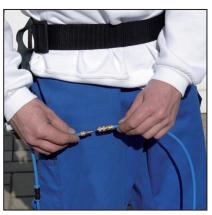

Then connect the electric plug of the telescopic pole to the control unit (silver coloured connection).

Attach the Microfiber pad to the pad holder.

Keep the red push button pressed down until water runs out of the top end of the hose (see next picture).