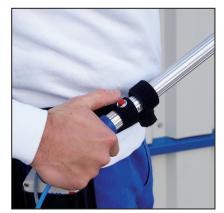

Only then connect the hose to the nozzles. Now you can start cleaning.

Connect charger to control unit. Unit is fully charged when LED on charger changes from red to green.

Charge level indicator: Please charge system when the light is red.