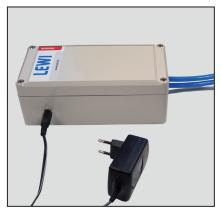

Only then connect the hose to the nozzles. Now you can start cleaning.

Connect charger to control unit. Unit is fully charged when LED on charger changes from red to green.

Charge level indicator: Please charge system when the light is red.