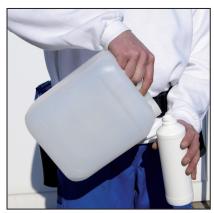

## **Instruction Manual LEWI INDOOR-System**

Fill the bottle with de-mineralised water.

Connect the bottle top to the control unit. (Blue connection)

Connect the hose from the telescopic pole to the control unit (Gold coloured connection)